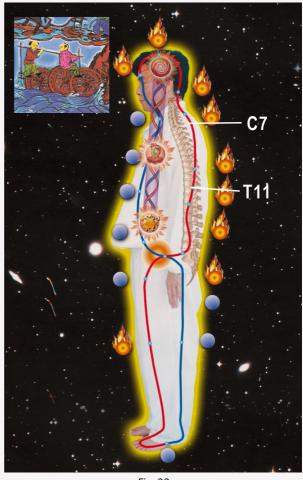

## Formula 4: Building the Aura

- 1. Clean out the Thrusting Channels. Be aware of the soles of the feet, the universe force and earth force, rising up the left side of the sexual organ and up the left thrusting channel and up to the left side of the crown.
- 2. Activate the Sexual Energy in the Lower Tan Tien.
- 3. Turn the Wheel.
  - a. Up the spine to the T-11 and then down to the Lower Tan Tien.
  - b. Up the spine to the C-7 and then down to the solar plexus.
  - c. Up the spine to the brain and then down to the heart.
  - d. Build the Aura

Fig. 21 Activate sexual energy.

Fig. 22 Turn the Wheel.