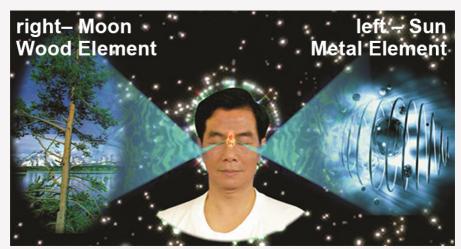

## Formula 1: Crystal Room Cauldron

- 1. Be aware of the left ear and the metal force.
- 2. Be aware of the right ear and the wood force.

Fig. 4 Metal and wood transforming to fire in the crystal room.

- 3. Draw these two forces together into the crystal room, combine them into the fire force.
- 4. Be aware of the mouth and breathe into the throat center and the lower abdominal suction and the tiger and the dragon breathe to create the suction, and feel the Chi entering the mouth and gathering the water force into the Chi Ball.
- 5. Create the collection points to contain the water in the mouth.
- Let the water rise up, and lower the fire down and couple at the tip of the nose. Turn the awareness inward and feel the threecauldron coupling at the same time.